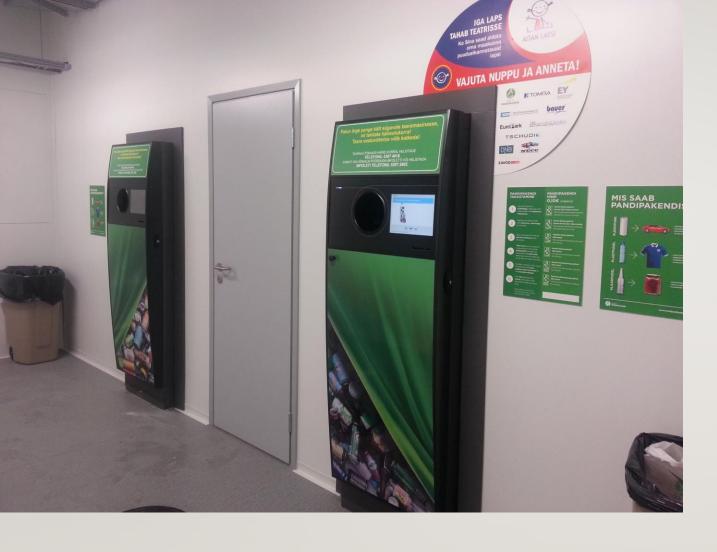

#### **RETAILERS**

- 820 collection points (manual or automated)
- 570 reverse vending machines

#### <u>in 2006</u>

80% manual collection

20% RVM (reverse vending machine)

#### <u>in 2018</u>

6% of packages from manual collection

94% of packages from RVMs

(NB! 80% already compacted at retailer)