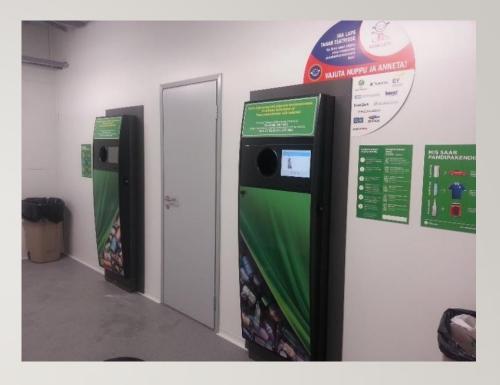

#### **RETAILERS**

- 820 collection points (manual or automated)
- 570 reverse vending machines

#### <u>in 2006</u>

80% manual collection

20% RVM (reverse vending machine)

#### <u>in 2018</u>

6% of packages from manual collection

94% of packages from RVMs

(NB! 80% already compacted at retailer)