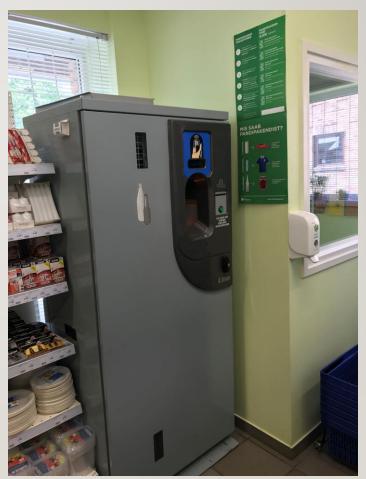

#### **RETAILERS**

- 820 collection points (manual or automated)
- 570 reverse vending machines

#### <u>in 2006</u>

80% manual collection

20% RVM (reverse vending machine)

#### <u>in 2018</u>

6% of packages from manual collection

94% of packages from RVMs

(NB! 80% already compacted at retailer)