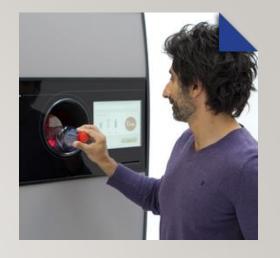

#### **DEPOSIT RETURN SYSTEM**

**CURBSIDE** 

**CONTAINER** 

**PACKAGES BAG** 

Beverage package return process - package is returned, deposit paid back to consumer

**OUTSIDE/NEAR SHOP** collection options